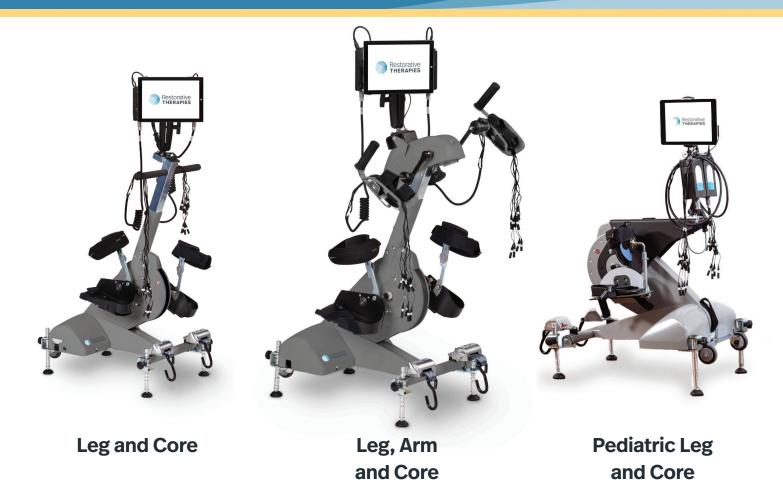

The RT300 is an advanced therapy system with integrated functional electrical stimulation (iFES™) precisely paired with coordinated movement. The proprietary software provides real-time biofeedback and sophisticated control algorithms optimized to address a wide range of neurological impairments. Data-tracking via RTILink.com allows clinicians and patients to easily track progress to maximize outcomes.