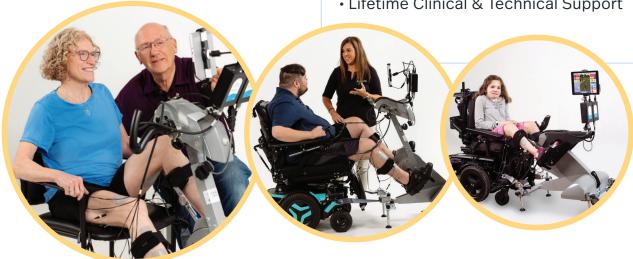

The RT300 is an advanced therapy system with integrated functional electrical stimulation (iFES™) precisely paired with coordinated movement. The proprietary software provides real-time biofeedback and sophisticated control algorithms optimized to address a wide range of neurological impairments. Data-tracking via RTILink.com allows clinicians and patients to easily track progress to maximize outcomes.

## The RT300 is cleared by the FDA to:

- Prevent muscle atrophy
- Relax muscle spasms
- Improve local blood circulation
- Maintain or increase range of motion
- Facilitate muscle re-education