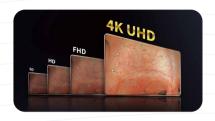

#### 4K ultra high definition

With a resolution of up to 3840x2160 pixels on 4K display, the endoscopic pixel performance is significantly improved.