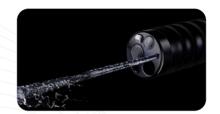

### Standard forwarding water-jet

The forwarding water-jet function is included in the entire series of gastrointestinal endoscopes, helping to maintain a clear view during diagnosis and treatment.