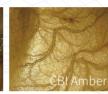

#### 4 CBI modes on 5LED

Four chromoendoscopy modes can be achieved through different combinations of the five LED light sources, providing efficient, fast, and accurate solutions for clinical problems in different scenarios.

#### **Dual image display**

Display both white light and optical chromoendoscopy images on the same screen to show the differences between the two, and utilize CBI technology.