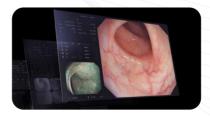

#### **Dual image display**

Display both white light and optical chromoendoscopy images on the same screen to show the differences between the two, and utilize CBI technology.