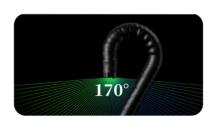

#### 170° wide field of view

It offers a wider field of view, which included in the entire colonoscopy series.