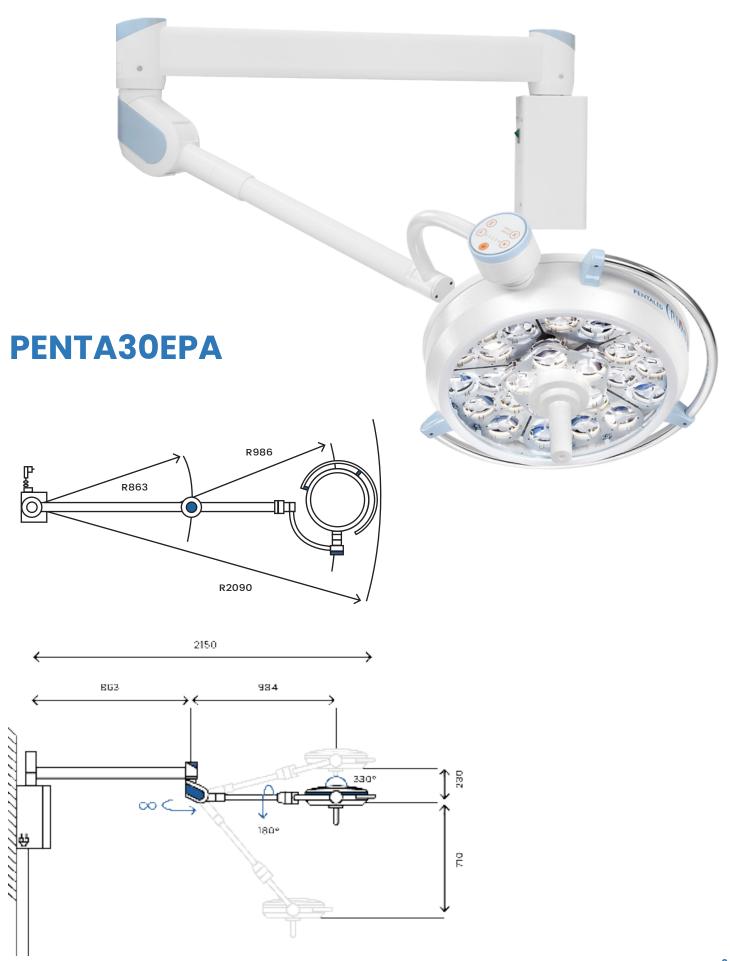

# **VERSIONS AVAILABLE:**

-CEILING SINGLE Pentaled 30E ceiling

(code PENTA30ESO)

-CEILING DOUBLE Pentaled 30E+30E

(code PENTA30E+30E)

-WALL MOUNTED Pentaled 30E wall

(code PENTA30EPA)

-MOBILE Pentaled 30E mobile