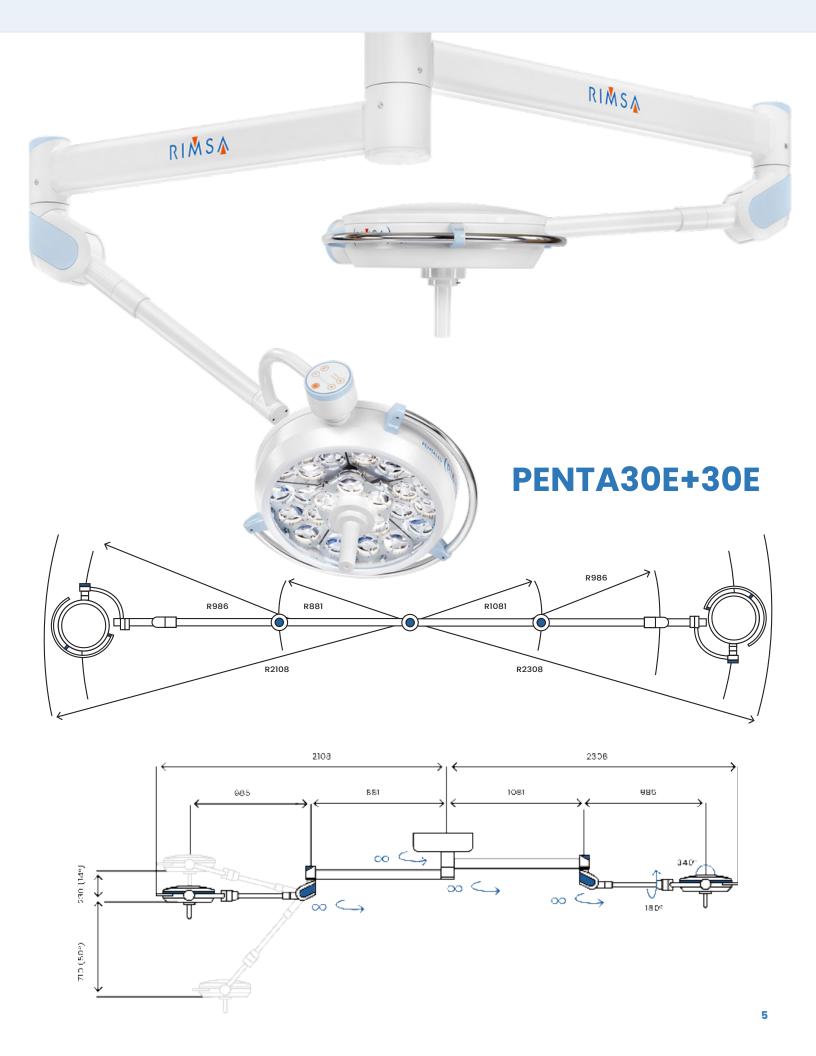

# **VERSIONS AVAILABLE:**

-CEILING SINGLE Pentaled 30E ceiling

(code PENTA30ESO)

-CEILING DOUBLE Pentaled 30E+30E

(code PENTA30E+30E)

-WALL MOUNTED Pentaled 30E wall

(code PENTA30EPA)

-MOBILE Pentaled 30E mobile