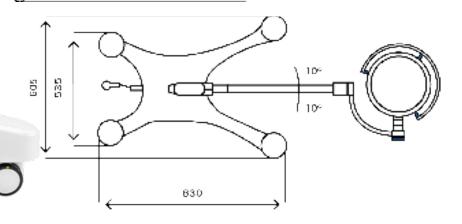

# **VERSIONS AVAILABLE:**

-CEILING SINGLE Pentaled 30E ceiling

(code PENTA30ESO)

-CEILING DOUBLE Pentaled 30E+30E

(code PENTA30E+30E)

-WALL MOUNTED Pentaled 30E wall

(code PENTA30EPA)

-MOBILE Pentaled 30E mobile