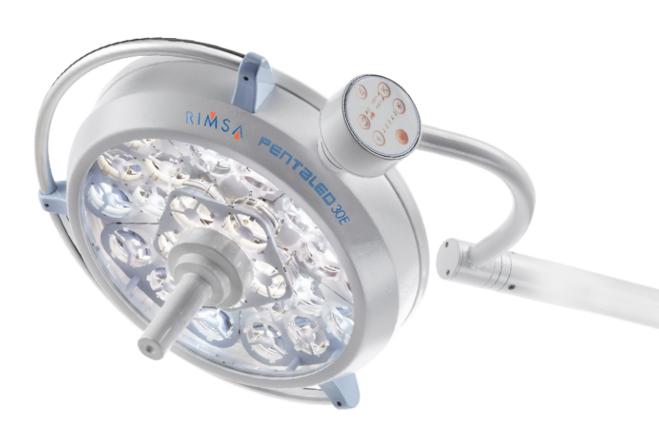

#### LAMP MODEL PENTALED 30E

Cutting-edge solutions designed by our engineers combine revolutionary new technology with consolidated concepts, such as "WHITE LIGHT" and "INDIRECT LIGHT", as used in the RIMSA Pentaled series.

E-Series is a highly innovative and superior performance line of scialytic lamps and is a natural evolution of the acclaimed PENTALED series.

**PENTALED30E** is especially recommended for operating theatres where the surgeon needs a small lamp to avoid interference with other overhead equipment. Excellent for oral and maxillofacial surgery and aesthetic plastic surgery.

It has 30 elliptical reflectors split into 6 modules, each containing 5 LEDs, providing 160,000 Lux.

The E-View system lets the surgeon adjust the extent of the lit field to get the right type of light for each surgical procedure.

**INDIRECT LIGHT** The indirect light provided by all Pentaled lamps guarantees cold light, depth and no stress or dazzling for the surgeon. This is due to especially calculated parabolic dishes that reflect the entire spectrum of light emitted by each LED lamp in a punctiform manner, without dispersion.

**LIGHT ALWAYS ON FOCUS** "E-View" is an innovative lens that lets the surgeon expand/narrow the illuminated operating field electronically, without altering the intensity of the light at the centre of the field (Ec). Adjustment of the luminous field is one of the priority requirements of a surgeon's lamp.

#### **E-VIEW**

The E-View system lets the surgeon adjust the extent of the lit field to get the right type of light for each surgical procedure.