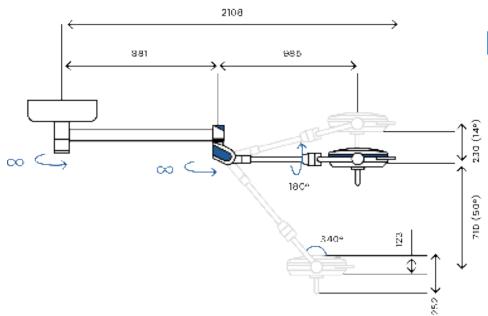

# **VERSIONS AVAILABLE:**

-CEILING SINGLE Pentaled 30E ceiling

(code PENTA30ESO)

-CEILING DOUBLE Pentaled 30E+30E

(code PENTA30E+30E)

-WALL MOUNTED Pentaled 30E wall

(code PENTA30EPA)

-MOBILE Pentaled 30E mobile