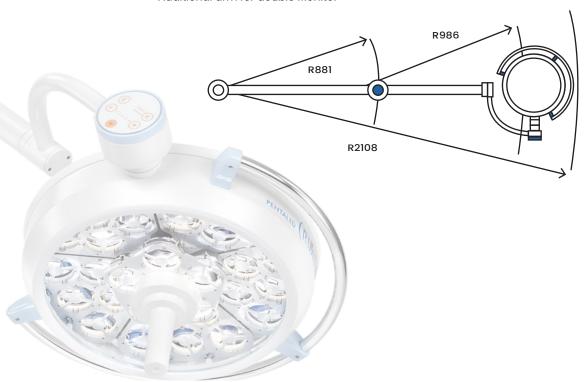

# **VERSIONS AVAILABLE:**

-CEILING SINGLE Pentaled 30E ceiling

(code PENTA30ESO)

-CEILING DOUBLE Pentaled 30E+30E

(code PENTA30E+30E)

-WALL MOUNTED Pentaled 30E wall

(code PENTA30EPA)

-MOBILE Pentaled 30E mobile