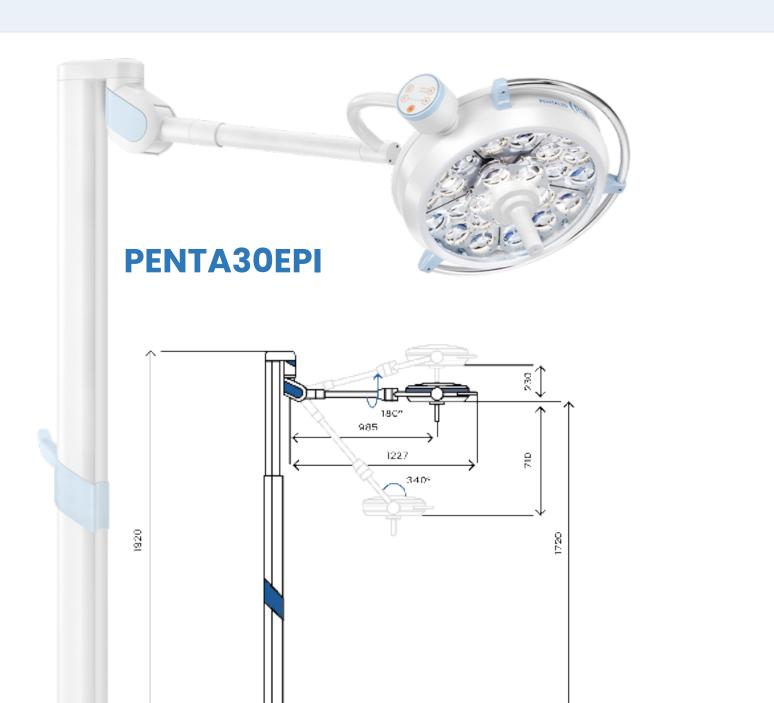

| 100 - 240 |
|------------------------------------|-------|-----------|
| Frequency                          | Hz    | 50/60     |
| Absorbed power                     | W     | 52        |
| Light head diameter                | cm    | 40        |
| No. of LED                         | Led   | 30        |
| Average LED life                   | hours | >60.000   |

# **VERSIONS AVAILABLE:**



-CEILING SINGLE Pentaled 30E ceiling

(code PENTA30ESO)



-CEILING DOUBLE Pentaled 30E+30E

(code PENTA30E+30E)



-WALL MOUNTED Pentaled 30E wall

(code PENTA30EPA)



-MOBILE Pentaled 30E mobile

(code PENTA30EPI)



### **OPTIONAL:**

-BATTERY GROUP

-HD CAMERA

-IR remote control

-WALL CONTROL PANEL

-Additional arm for Monitor

-Additional arm for double Monitor





# **PENTA30ESO**









Rimsa retains a right to improve the products in the catalogue without notice. Reproduction in part or in whole is forbidden.













Brightening Ideas