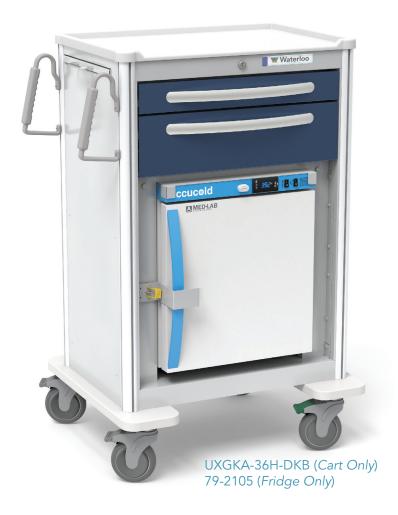

## MALIGNANT HYPERTHERMIA CART

Vital supplies are always close at hand with our Malignant Hyperthermia cart. The built in refrigerator holds up to six 1000ml saline bags and still has room for other items!

Two key locking drawers allow for additional storage, and two pull out side shelves offer extra workspace.

Aluminum construction makes the cart lightweight and easy to maneuver.

## **DIMENSIONS**

CART: 29"(w) x 24.5"(d) x 45"(h)

REFRIGERATOR:  $17.5"(w) \times 19.75"(d) \times 21.5"(h)$ 

- ACCUCOLD 1 cu. ft. refrigerator
- Intelligent microprocessor digital temperature controller
- Adjustable operating control range from +2°C to +10°C
- Digital display of the min/max temperature (viewable in Celsius or Fahrenheit)
- Audible/visual alarms for high/low temperature excursions
- Key locking front door and hospital grade plug come standard
- 115 VAC/60 HZ Only