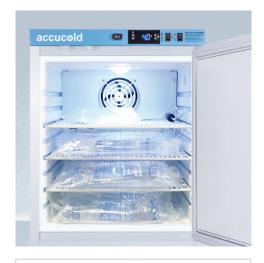

## MALIGNANT HYPERTHERMIA CART

Vital supplies are always close at hand with our Malignant Hyperthermia cart. The built in refrigerator holds up to six 1000ml saline bags and still has room for other items!

## **DIMENSIONS**

CART: 29"(w) x 24.5"(d) x 45"(h)

REFRIGERATOR:  $17.5"(w) \times 19.75"(d) \times 21.5"(h)$ 

- ACCUCOLD 1 cu. ft. refrigerator
- Intelligent microprocessor digital temperature controller
- Adjustable operating control range from +2°C to +10°C
- Digital display of the min/max temperature (viewable in Celsius or Fahrenheit)
- Audible/visual alarms for high/low temperature excursions
- Key locking front door and hospital grade plug come standard
- 115 VAC/60 HZ Only