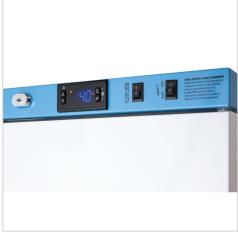

## **DIMENSIONS**

CART: 29"(w) x 24.5"(d) x 45"(h)

REFRIGERATOR:  $17.5"(w) \times 19.75"(d) \times 21.5"(h)$ 

- ACCUCOLD 1 cu. ft. refrigerator
- Intelligent microprocessor digital temperature controller
- Adjustable operating control range from +2°C to +10°C
- Digital display of the min/max temperature (viewable in Celsius or Fahrenheit)
- Audible/visual alarms for high/low temperature excursions
- Key locking front door and hospital grade plug come standard
- 115 VAC/60 HZ Only