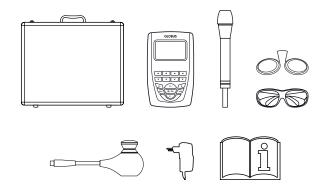

#### STANDARD EQUIPMENT

- · 1 Suitcase
- · 1 PHYSIOLASER 1000 device
- · 1 808nm laser handpiece with 11mm optic
- · 2 Protection glasses (patient and operator)
- · 1 Emergency button
- · 1 Power supply unit
- · 1 Operating manual