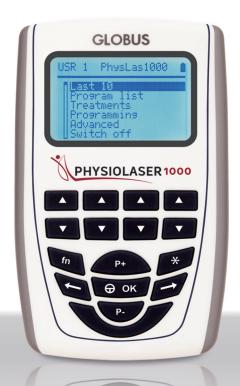

DUCT OF THE PROFESSIONAL LINE. POWERFUL AND PORTABLE, THE PRODUCT IS INDICATED TO ACCELERATE THE RECOVERY OF INFLAMED TISSUES, REGENERATE CELLS AND IMPROVE MICROCIRCULATION.

#### **TECHNICAL SPECIFICATIONS**

#### Display

2,6", backlit

#### Laser source

Class 4 GaAlAs diode

#### Maximum power

1W ±20%

#### Compatible with a wavelength of

808nm

#### Issue

Pulsed and continuous

#### Target area dimensions

11 mm optic

#### Frequency

Up to 10,000Hz

#### **Power supply**

Mains and rechargeable batteries

#### Size and weight

100x160x35 mm - 433 g

#### STANDARD EQUIPMENT

- · 1 Suitcase
- · 1 PHYSIOLASER 1000 device
- · 1 808nm laser handpiece with 11mm optic
- · 2 Protection glasses (patient and operator)
- · 1 Emergency button
- · 1 Power supply unit
- · 1 Operating manual











**FAVORITES** 



**PROGRAMMABLE** 



**BATTERY PACK** 



MAINS POWER SUPPLY



# **PHYSIOLASER 1000**

### LASER THERAPY

#### **PROGRAM LIST**

#### **HEALTH - REHAB**

Injuries

| Arthrosis                      |
|--------------------------------|
| Ankle sprain                   |
| Knee pain                      |
| Ankle sprain edema             |
| Meniscopathy                   |
| Knee osteoarthritis            |
| Achilles tendinitis            |
| Finger pain                    |
| Myofascial shoulder pain       |
| Articular shoulder pain        |
| Epicondylitis                  |
| Frozen shoulder                |
| Carpal tunnel                  |
| Chronic pain Back pain         |
| Acute back pain                |
| Back pain with radiculopathies |
| Neck pain