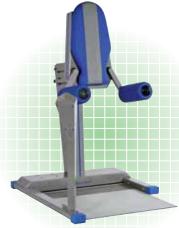

#### EA 9110 Biceps / Triceps

**Standard:** Dual Function -Joystick, Large Mushroom Buttons