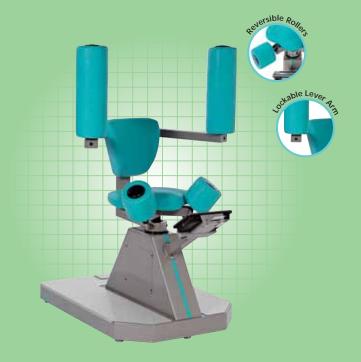

#### EA 9330 Twist

Standard: Large Mushroom Buttons, Lockable Lever Arm, Reversible Rollers