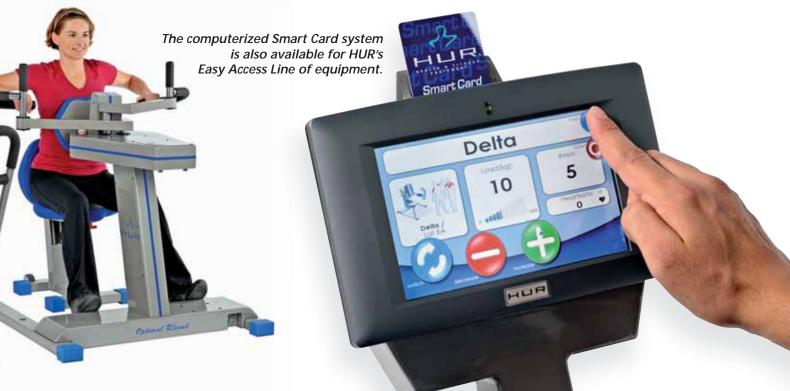

# HUR's Smart Card function is also available for Easy Access Line equipment

HUR's Smart Card system represents the most developed technology in the strength equipment industry. The Smart Card functions make it very easy to use and to monitor the training program. The system automatically adjusts resistance, counts repetitions, assists the user and saves each training session. The Smart Card adds true value, however all HUR equipment is available without this option.

The Smart Card function is also available for HUR's Easy Access Line of equipment. It is now easier than ever to build a modern fitness center free of barriers and suitable for all users!