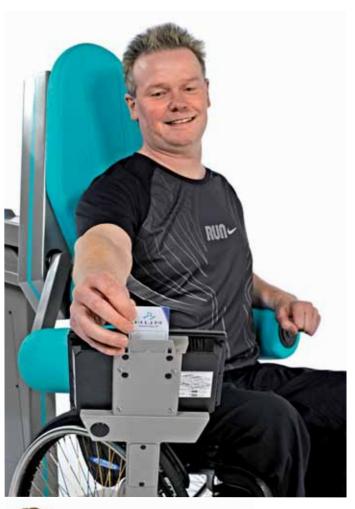

#### HUR - Because everybody is not the same

HUR's Easy Access Line is based on an open U-shaped design which allows independent training for wheelchair users, those with other mobility and special needs, as well as the non-disabled. The Easy Access Line is available with Smart Card option and with a separate and removable chair.

HUR's Easy Access Line equipment does not include fixed seats, so it is easy to train independently, in the safety and comfort of your own wheelchair.

# HUR's Smart Card function is also available for Easy Access Line equipment

HUR's Smart Card system represents the most developed technology in the strength equipment industry. The Smart Card functions make it very easy to use and to monitor the training program. The system automatically adjusts resistance, counts repetitions, assists the user and saves each training session. The Smart Card adds true value, however all HUR equipment is available without this option.

The Smart Card function is also available for HUR's Easy Access Line of equipment. It is now easier than ever to build a modern fitness center free of barriers and suitable for all users!