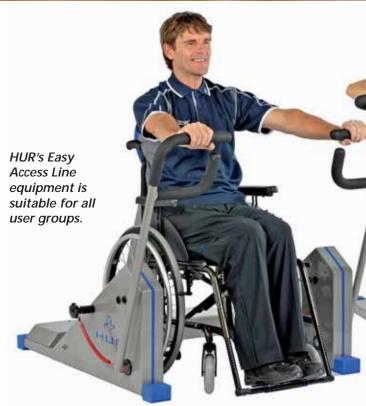

#### HUR - Because everybody is not the same

HUR's Easy Access Line is based on an open U-shaped design which allows independent training for wheelchair users, those with other mobility and special needs, as well as the non-disabled. The Easy Access Line is available with Smart Card option and with a separate and removable chair.

HUR's Easy Access Line equipment does not include fixed seats, so it is easy to train independently, in the safety and comfort of your own wheelchair.

- The Easy Access line of equipment is designed especially for wheelchair users.
  The Smart Card function makes training safe and independent.
  The Smart Card function monitors progress and has an easy to use reporting system. use reporting system.
  - The Smart Card saves resources and adds business opportunities.
  - · Trainers have more time to concentrate on personal training and customer service.
  - The Easy Access line of equipment is suitable for all user groups.
  - The Easy Access line is available without the Smart Card option.