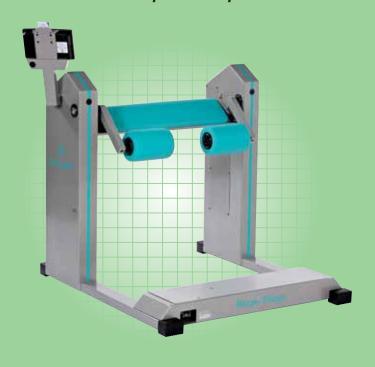

#### FCM 9130 Delta / Lat

Standard

| 9130   |        | Options           |
|--------|--------|-------------------|
| Width  | 115 cm | Easy Access Chair |
| Length | 120 cm | Adjustable Easy   |
| Height | 165 cm | Access Chair      |
| Weight | 55 kg  |                   |

#### EA 9130 Delta / Lat

Standard: Dual Function - Joystick, Large Mushroom Buttons, Electrically Adjustable Back Support, Base Plate