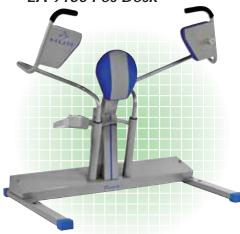

## FCM 9120 Push Up / Pull Down Standard

| 9120   |         | Options           |
|--------|---------|-------------------|
| Width  | 115 cm  | Easy Access Chair |
| Length | 130 cm  | Adjustable Easy   |
| Height | 135 cm  | Access Chair      |
| Weigh  | t 65 kg |                   |