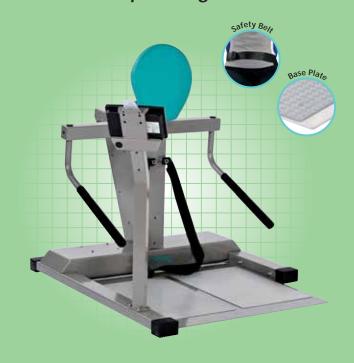

#### EA 9120 Push Up / Pull Down

**Standard:** Dual Function -Joystick, Large Mushroom Buttons, Range Limiters, Safety Belt, Base Plate

#### EA 9130 Delta / Lat

Standard: Dual Function - Joystick, Large Mushroom Buttons, Electrically Adjustable Back Support, Base Plate

#### **Options**

Digital Display

Audible Resistance Adjustment Feedback

Easy Access Chair

Adjustable Easy Access Chair

A variety of accessories are available for HUR's Easy Access Line of equipment; a number of these come as standard. If you would like any additional information, please contact your HUR representative.