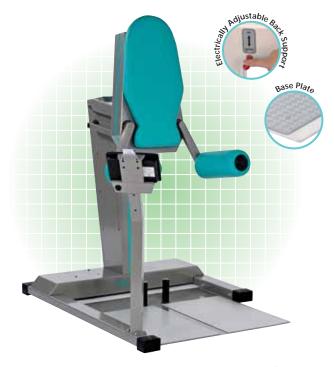

#### EA 9130 Delta / Lat

Standard: Dual Function - Joystick, Large Mushroom Buttons, Electrically Adjustable Back Support, Base Plate

#### **Options**

Digital Display

Audible Resistance Adjustment Feedback

Easy Access Chair

Adjustable Easy Access Chair

A variety of accessories are available for HUR's Easy Access Line of equipment; a number of these come as standard. If you would like any additional information, please contact your HUR representative.