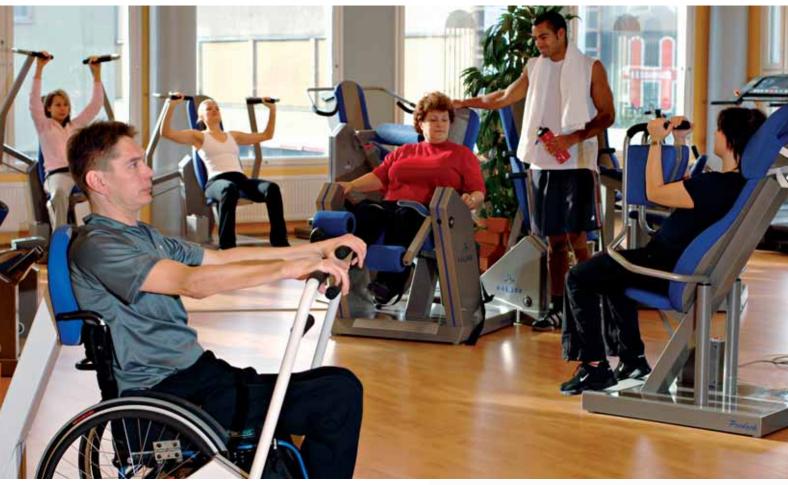

#### HUR - Because everybody is not the same

HUR's Easy Access Line is based on an open U-shaped design which allows independent training for wheelchair users, those with other mobility and special needs, as well as the non-disabled. The Easy Access Line is available with Smart Card option and with a separate and removable chair.

HUR's Easy Access Line equipment does not include fixed seats, so it is easy to train independently, in the safety and comfort of your own wheelchair.