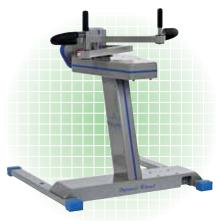

## FCM 9330 Twist

Standard

| 9330   |        | Options           |
|--------|--------|-------------------|
| Width  | 65 cm  | Easy Access Chair |
| Length | 90 cm  | Adjustable Easy   |
| Height | 140 cm | Access Chair      |
| Weight | 60 kg  |                   |