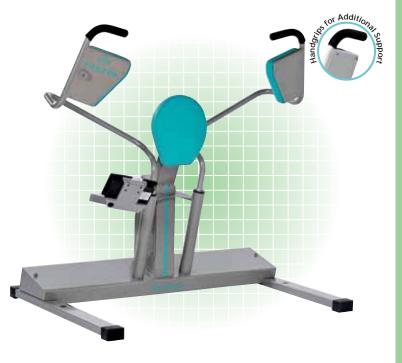

#### EA 9160 Pec Deck

Standard: Large Mushroom Buttons, Handgrips for Additional Support