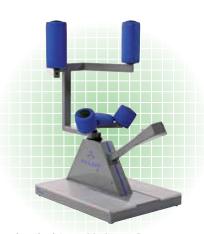

#### EA 9160 Pec Deck

Standard: Large Mushroom Buttons, Handgrips for Additional Support