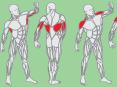

#### FCM 9110 Biceps / Triceps

| 9110   |        | Options           |
|--------|--------|-------------------|
| Width  | 120 cm | Easy Access Chair |
| Length | 115 cm | Adjustable Easy   |
| Height | 100 cm | Access Chair      |
| Weight | 75 kg  |                   |