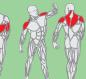

#### FCM 9130 Delta / Lat

Standard

| 9130   |        | Options           |
|--------|--------|-------------------|
| Width  | 115 cm | Easy Access Chair |
| Length | 120 cm | Adjustable Easy   |
| Height | 165 cm | Access Chair      |
| Weight | 55 kg  |                   |