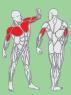

## FCM 9120 Push Up / Pull Down Standard

| 9120   |         | Options           |
|--------|---------|-------------------|
| Width  | 115 cm  | Easy Access Chair |
| Length | 130 cm  | Adjustable Easy   |
| Height | 135 cm  | Access Chair      |
| Weigh  | t 65 kg |                   |