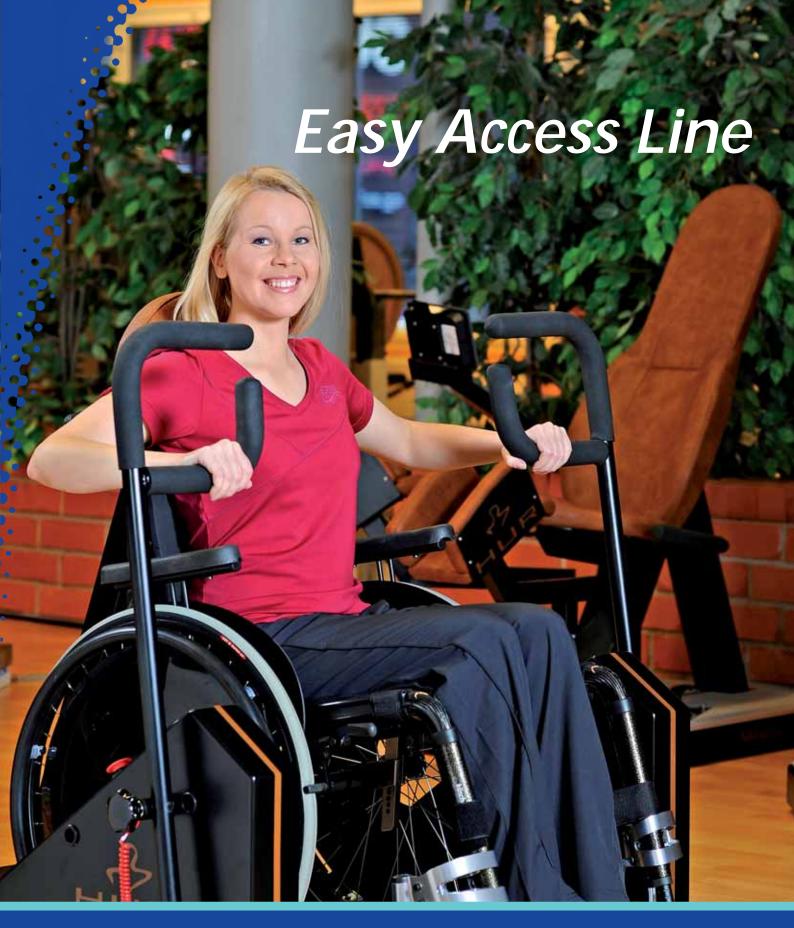

#### HUR - Because everybody is not the same

HUR's Easy Access Line is based on an open U-shaped design which allows independent training for wheelchair users, those with other mobility and special needs, as well as the non-disabled. The Easy Access Line is available with Smart Card option and with a separate and removable chair.

HUR's Easy Access Line equipment does not include fixed seats, so it is easy to train independently, in the safety and comfort of your own wheelchair.