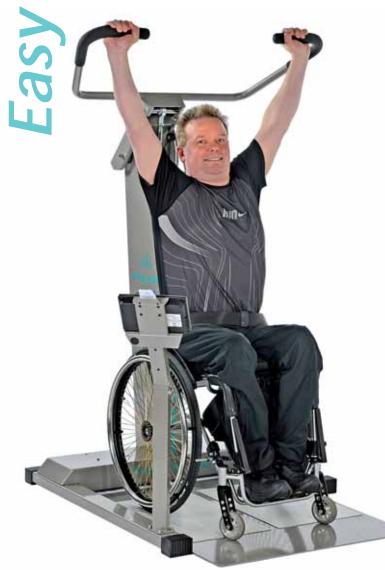

#### HUR - Because everybody is not the same

HUR's Easy Access Line is based on an open U-shaped design which allows independent training for wheelchair users, those with other mobility and special needs, as well as the non-disabled. The Easy Access Line is available with Smart Card option and with a separate and removable chair.

HUR's Easy Access Line equipment does not include fixed seats, so it is easy to train independently, in the safety and comfort of your own wheelchair.