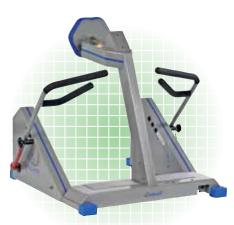

## FCM 9175 Optimal Rhomb

| 9175   |        | Options           |
|--------|--------|-------------------|
| Width  | 98 cm  | Easy Access Chair |
| Length | 101 cm | Adjustable Easy   |
| Height | 115 cm | Access Chair      |
| Weight | 65 kg  |                   |

#### EA 9175 Optimal Rhomb

Standard: Large Mushroom Buttons, Multigrip Handles, Adjustable Chest Support,