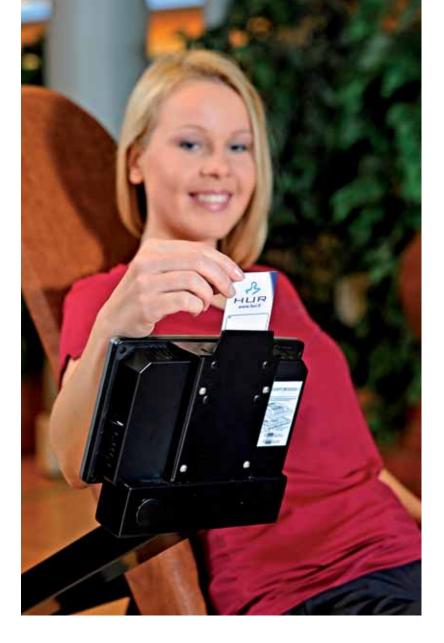

# HUR's Smart Card function is also available for Easy Access Line equipment

HUR's Smart Card system represents the most developed technology in the strength equipment industry. The Smart Card functions make it very easy to use and to monitor the training program. The system automatically adjusts resistance, counts repetitions, assists the user and saves each training session. The Smart Card adds true value, however all HUR equipment is available without this option.

The Smart Card function is also available for HUR's Easy Access Line of equipment. It is now easier than ever to build a modern fitness center free of barriers and suitable for all users!