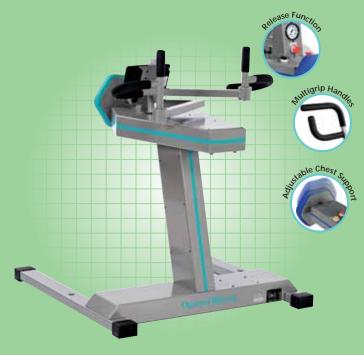

#### EA 9150 Lat Pull

**Standard:** Large Mushroom Buttons, Multigrip Handles, Lock Mechanism, Adjustable Chest Support, Release Function