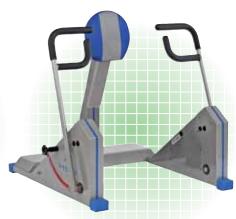

#### FCM 9130 Delta / Lat

Standard

| 9130   |        | Options           |
|--------|--------|-------------------|
| Width  | 115 cm | Easy Access Chair |
| Length | 120 cm | Adjustable Easy   |
| Height | 165 cm | Access Chair      |
| Weight | 55 kg  |                   |

#### EA 9130 Delta / Lat

Standard: Dual Function - Joystick, Large Mushroom Buttons, Electrically Adjustable Back Support, Base Plate