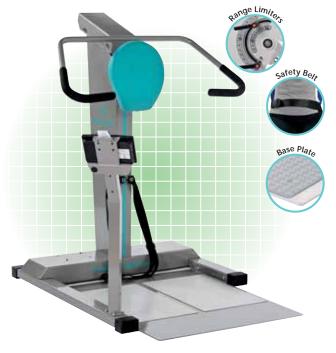

#### EA 9120 Push Up / Pull Down

**Standard:** Dual Function -Joystick, Large Mushroom Buttons, Range Limiters, Safety Belt, Base Plate

### EA 9125 Dip / Shrug

Standard: Dual Function -Joystick, Large Mush-room Buttons, Range Limiters, Horizontally Adjustable Lever Arms, Safety Belt, Base Plate

#### EA 9130 Delta / Lat

Standard: Dual Function - Joystick, Large Mushroom Buttons, Electrically Adjustable Back Support, Base Plate

#### **Options**

Digital Display

Audible Resistance Adjustment Feedback

Easy Access Chair

Adjustable Easy Access Chair

A variety of accessories are available for HUR's Easy Access Line of equipment; a number of these come as standard. If you would like any additional information, please contact your HUR representative.