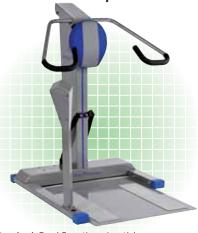

## FCM 9120 Push Up / Pull Down Standard

| 9120   |         | Options           |
|--------|---------|-------------------|
| Width  | 115 cm  | Easy Access Chair |
| Length | 130 cm  | Adjustable Easy   |
| Height | 135 cm  | Access Chair      |
| Weigh  | t 65 kg |                   |

#### EA 9120 Push Up / Pull Down

**Standard:** Dual Function -Joystick, Large Mushroom Buttons, Range Limiters, Safety Belt, Base Plate