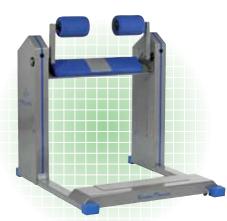

#### FCM 9110 Biceps / Triceps

| 9110   |        | Options           |
|--------|--------|-------------------|
| Width  | 120 cm | Easy Access Chair |
| Length | 115 cm | Adjustable Easy   |
| Height | 100 cm | Access Chair      |
| Weight | 75 kg  |                   |

#### EA 9110 Biceps / Triceps

**Standard:** Dual Function -Joystick, Large Mushroom Buttons