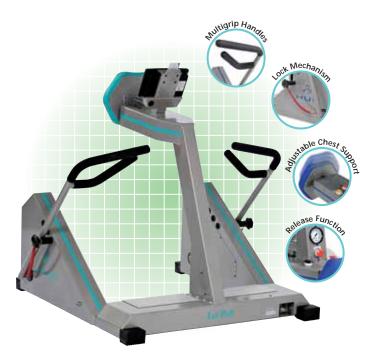

#### EA 9140 Chest Press

**Standard:** Large Mushroom Buttons, Multigrip Handles, Lock Mechanism