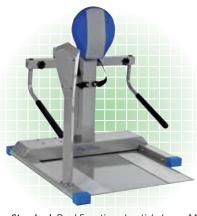

## FCM 9120 Push Up / Pull Down Standard

| 9120   |         | Options           |
|--------|---------|-------------------|
| Width  | 115 cm  | Easy Access Chair |
| Length | 130 cm  | Adjustable Easy   |
| Height | 135 cm  | Access Chair      |
| Weigh  | t 65 kg |                   |

#### EA 9120 Push Up / Pull Down

**Standard:** Dual Function -Joystick, Large Mushroom Buttons, Range Limiters, Safety Belt, Base Plate