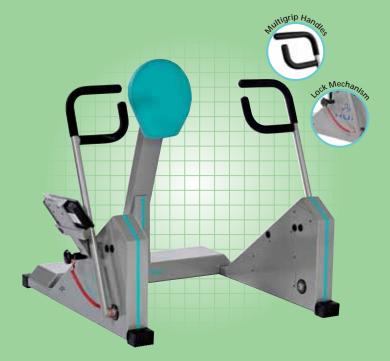

#### EA 9140 Chest Press

**Standard:** Large Mushroom Buttons, Multigrip Handles, Lock Mechanism